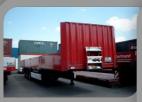

### Our equipment: Semitrailer

Unsere Leistungen

- 3,4,5,6,8,9 axles
- Open and under tarpaulin
- Extendable trailer (up to 36 m)
- Mega- and normal
- Loading hight: from 0.75 m
- If necessary: twistlock, loading ramps, stakes, bord walls, constructions for the tranportation of the cargoes in the inclined position to reduce the width