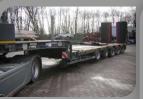

#### Our equipment: Low-bed

- 1,2,3,4,5,7,9 axles
- Open and closed with tarpaulin
- Mega- and normal
- Loading length 13.60 23.50 m
- Sliding tarpaulins and Edscha roof
- Loading ramps
- Separable dolly neck
- Tarpaulin trailer up to 4.50m inner width and up to 4.00 m inner hight