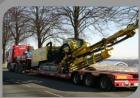

#### Our equipment: Low-bed

- 1,2,3,4,5,7,9 axles
- Open and closed with tarpaulin
- Mega- and normal
- Loading length 13.60 23.50 m
- Sliding tarpaulins and Edscha roof
- Loading ramps
- Separable dolly neck
- Tarpaulin trailer up to 4.50m inner width and up to 4.00 m inner hight