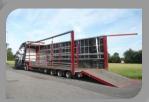

### Our equipment: Plateau-trailer

Unsere Leistungen

- 3,4 axles
- Open
- Mega- and normal
- Loading hight: from 106 cm
- Up to 36 m extendable
- If necessary: twistlocks, coils, loading ramps, stakes, bord walls
- Containerschassis (also separable)

Unser Netzwerk

Unser Equipment

Unser Netzwerk