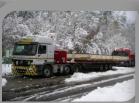

#### Our equipment: Low-bed

- 1,2,3,4,5,7,9 axles
- Open and closed with tarpaulin
- Mega- and normal
- Loading length 13.60 23.50 m
- Sliding tarpaulins and Edscha roof
- Loading ramps
- Separable dolly neck
- Tarpaulin trailer up to 4.50m inner width and up to 4.00 m inner hight