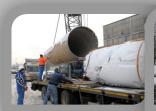

### **Our services: Crane services**

#### Unsere Leistungen

- Truck with the loading crane for up to 12 tns loads
- Close cooperation with the big crane companies
- Fork lifts up to 16 tns lifting capacity
- Handling on our company's site under the control of our authorised security representative
- Handling rail

  road

Unser Netzwerk

> Unser Equipment