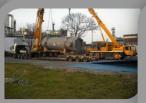

### **Our services: Crane services**

#### Unsere Leistungen

- Truck with the loading crane for up to 12 tns loads
- Close cooperation with the big crane companies
- Fork lifts up to 16 tns lifting capacity
- Handling on our company's site under the control of our authorised security representative
- Handling rail

  road

Unser Netzwerk

> Unser Equipment